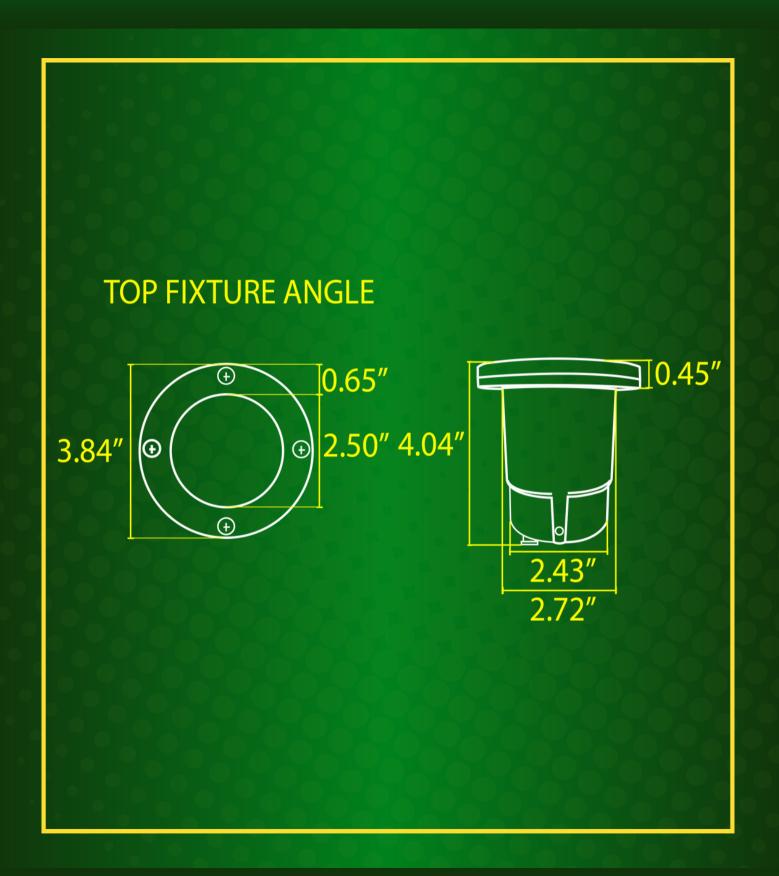

# **UNA07 Aluminum Well Light**

### Reliable, Durable, and Energy-Efficient Outdoor Lighting

The UNA07 Aluminum Well Light by Abba Lighting USA is an exceptional in-ground lighting fixture that combines durability, functionality, and aesthetics. Engineered for both residential and commercial applications, this well light provides versatile lighting solutions for enhancing your outdoor spaces with style and efficiency. Crafted with a robust cast aluminum housing and finished with a sleek black powder coat, the UNA07 is not only designed to withstand harsh weather conditions but also to seamlessly blend into your landscape, offering professional-grade lighting without compromising on performance.

# **Premium Quality Construction and Design**

Constructed from heavy-duty cast aluminum, the UNA07 is built to endure the elements, making it ideal for year-round use in outdoor environments. The black powder-coated finish enhances the fixture's durability by protecting it against corrosion, rust, and wear, while giving it a sleek, modern appearance that complements any outdoor setting. The well light's compact and streamlined design ensures that it will integrate smoothly into gardens, walkways, driveways, and more, providing both functional and decorative lighting.

# **Key Features:**

- Material: Constructed from high-quality, weather-resistant cast aluminum.
- Finish: Powder-coated black finish for enhanced corrosion resistance and a contemporary, aesthetic look.
- Bulb Compatibility: Compatible with MR16 LED bulbs (12V), offering versatile light color and brightness options.
- IP Rating: IP65 rated, providing protection against dust and water, ensuring reliable performance even in harsh weather conditions.
- Inner Bracket: The well light is equipped with a fixed inner bracket to securely hold the MR16 bulb in place, preventing movement and ensuring reliable operation.
- Certifications: ETL Listed meeting strict safety standards for high-quality electrical products, ensuring that the UNA07 meets industry safety and performance guidelines.