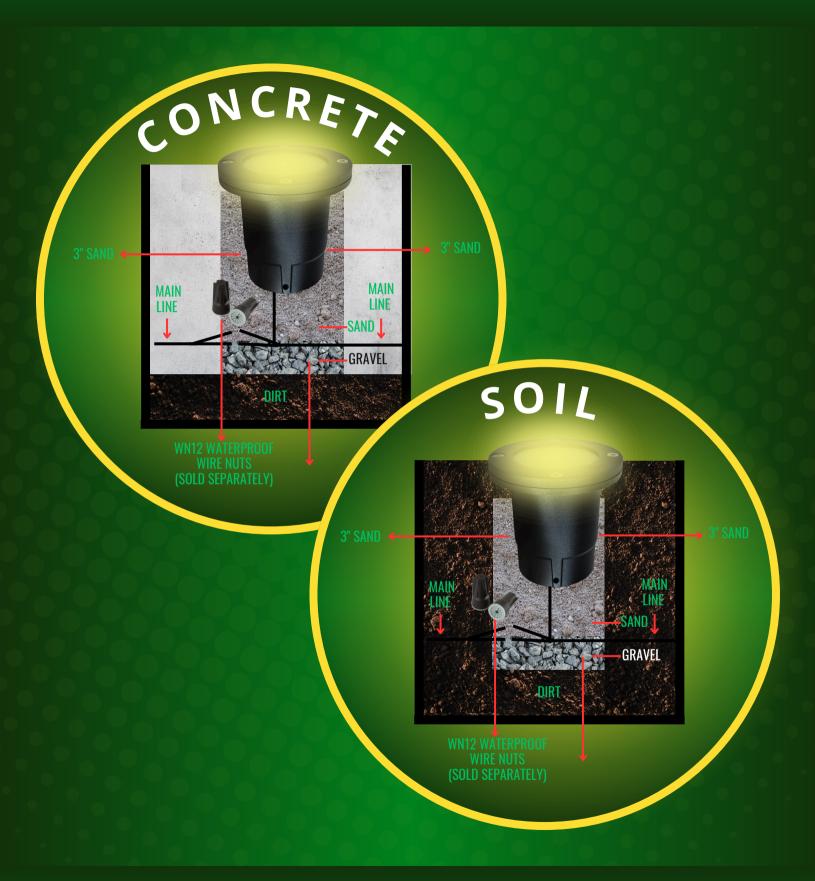

### 1. Preparing the Installation Site

- Select a location that provides the best illumination while avoiding areas prone to standing water.
- If installing in-ground, dig a hole large enough to accommodate the fixture and the wiring.
- If installing in concrete or hard surfaces, ensure proper mounting sleeves or junction boxes are available.

### 2. Wiring Connections

- Turn off the power at the main electrical panel.
- Connect the fixture's low-voltage wires to the main power supply using the provided connectors. Use WN12 (Sold Separately) to Waterpfoof your connection.
- Secure all wire connections and test for continuity before final installation.
- Use waterproof electrical tape or silicone sealant to protect connections from moisture.

### 3. Fixture Installation

For In-Ground Installation:

- Place the mounting sleeve (if provided) into the prepared hole.
- Insert the fixture into the sleeve, ensuring it is level and secure
- Use gravel and soil for additional stability.

For Concrete/Hard Surface Installation:

- Secure the fixture using mounting brackets or embedded housing.
- Ensure the fixture is flush with the surface for a clean, professional look.