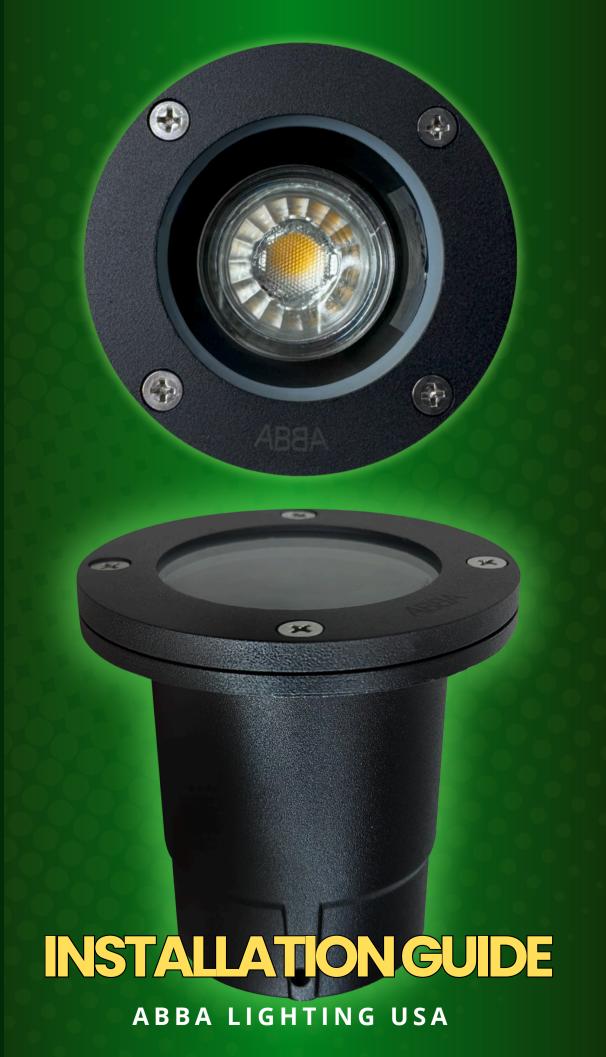

# **UNA07 Aluminum Well Light**

### Reliable, Durable, and Energy-Efficient Outdoor Lighting

The UNA07 Aluminum Well Light by Abba Lighting USA is an exceptional in-ground lighting fixture that combines durability, functionality, and aesthetics. Engineered for both residential and commercial applications, this well light provides versatile lighting solutions for enhancing your outdoor spaces with style and efficiency. Crafted with a robust cast aluminum housing and finished with a sleek black powder coat, the UNA07 is not only designed to withstand harsh weather conditions but also to seamlessly blend into your landscape, offering professional-grade lighting without compromising on performance.

# **Premium Quality Construction and Design**

Constructed from heavy-duty cast aluminum, the UNA07 is built to endure the elements, making it ideal for year-round use in outdoor environments. The black powder-coated finish enhances the fixture's durability by protecting it against corrosion, rust, and wear, while giving it a sleek, modern appearance that complements any outdoor setting. The well light's compact and streamlined design ensures that it will integrate smoothly into gardens, walkways, driveways, and more, providing both functional and decorative lighting.

# **Powerful Illumination with Flexible Bulb Options**

The UNAO7 is designed to accommodate MR16 LED bulbs (12V, sold separately). This gives you the flexibility to choose from a variety of light temperatures, ranging from warm white to cool white, depending on your desired ambiance. MR16 LED bulbs are known for their low energy consumption, longer lifespan, and high lumen output, making them an energy-efficient option for landscape lighting. The fixture's efficient LED technology ensures that your outdoor spaces are well-lit, safe, and inviting, while reducing energy consumption and minimizing maintenance costs.