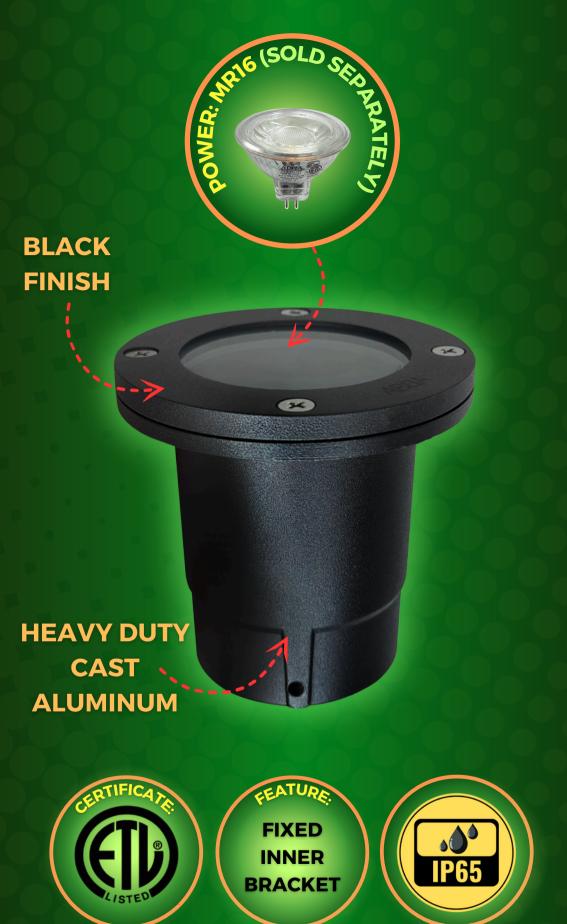

# **Premium Quality Construction and Design**

Constructed from heavy-duty cast aluminum, the UNA07 is built to endure the elements, making it ideal for year-round use in outdoor environments. The black powder-coated finish enhances the fixture's durability by protecting it against corrosion, rust, and wear, while giving it a sleek, modern appearance that complements any outdoor setting. The well light's compact and streamlined design ensures that it will integrate smoothly into gardens, walkways, driveways, and more, providing both functional and decorative lighting.

# **Powerful Illumination with Flexible Bulb Options**

The UNAO7 is designed to accommodate MR16 LED bulbs (12V, sold separately). This gives you the flexibility to choose from a variety of light temperatures, ranging from warm white to cool white, depending on your desired ambiance. MR16 LED bulbs are known for their low energy consumption, longer lifespan, and high lumen output, making them an energy-efficient option for landscape lighting. The fixture's efficient LED technology ensures that your outdoor spaces are well-lit, safe, and inviting, while reducing energy consumption and minimizing maintenance costs.

# **Key Features:**

- Material: Constructed from high-quality, weather-resistant cast aluminum.
- Finish: Powder-coated black finish for enhanced corrosion resistance and a contemporary, aesthetic look.
- Bulb Compatibility: Compatible with MR16 LED bulbs (12V), offering versatile light color and brightness options.
- IP Rating: IP65 rated, providing protection against dust and water, ensuring reliable performance even in harsh weather conditions.
- Inner Bracket: The well light is equipped with a fixed inner bracket to securely hold the MR16 bulb in place, preventing movement and ensuring reliable operation.
- Certifications: ETL Listed meeting strict safety standards for high-quality electrical products, ensuring that the UNA07 meets industry safety and performance guidelines.

# **Weather-Resistant & Long-Lasting Performance**

The IP65 rating of the UNA07 means it is protected against dust and can withstand powerful water jets, making it an excellent choice for year-round use in any weather conditions. Whether you live in a region with heavy rain, snow, or harsh winds, the UNA07 is built to endure, ensuring reliable performance for years to come. The durable cast aluminum body and powder-coated finish protect the light from corrosion, rust, and UV damage, allowing it to maintain its attractive appearance even after years of exposure to outdoor elements.