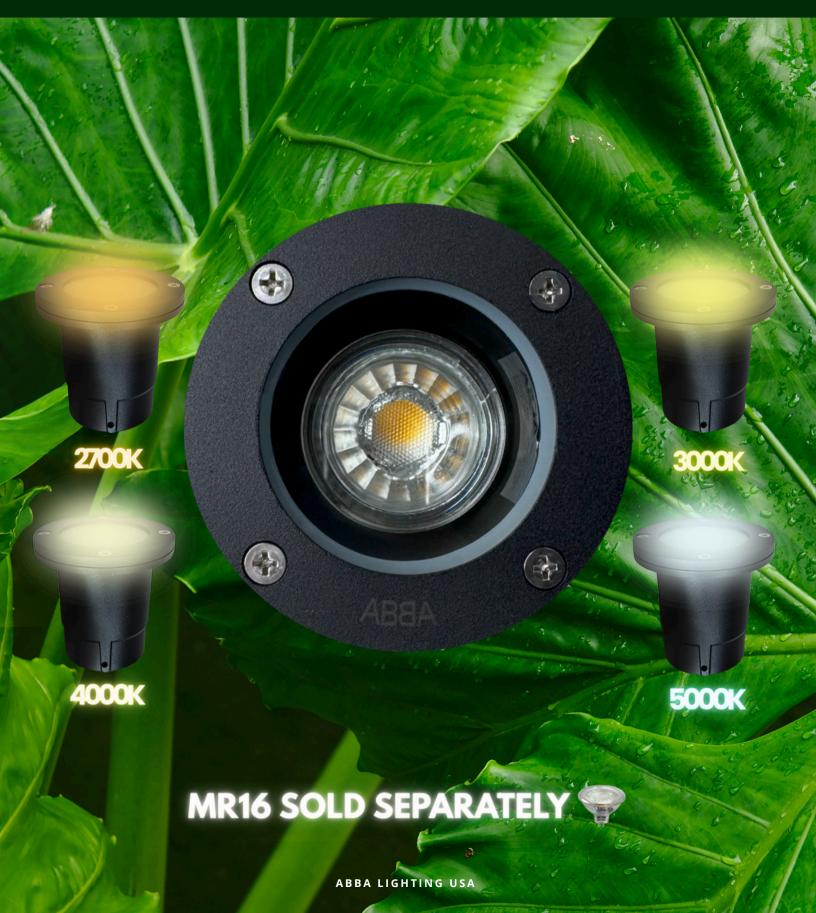

# **Powerful Illumination with Flexible Bulb Options**

The UNAO7 is designed to accommodate MR16 LED bulbs (12V, sold separately). This gives you the flexibility to choose from a variety of light temperatures, ranging from warm white to cool white, depending on your desired ambiance. MR16 LED bulbs are known for their low energy consumption, longer lifespan, and high lumen output, making them an energy-efficient option for landscape lighting. The fixture's efficient LED technology ensures that your outdoor spaces are well-lit, safe, and inviting, while reducing energy consumption and minimizing maintenance costs.

# **Key Features:**

- Material: Constructed from high-quality, weather-resistant cast aluminum.
- Finish: Powder-coated black finish for enhanced corrosion resistance and a contemporary, aesthetic look.
- Bulb Compatibility: Compatible with MR16 LED bulbs (12V), offering versatile light color and brightness options.
- IP Rating: IP65 rated, providing protection against dust and water, ensuring reliable performance even in harsh weather conditions.
- Inner Bracket: The well light is equipped with a fixed inner bracket to securely hold the MR16 bulb in place, preventing movement and ensuring reliable operation.
- Certifications: ETL Listed meeting strict safety standards for high-quality electrical products, ensuring that the UNA07 meets industry safety and performance guidelines.