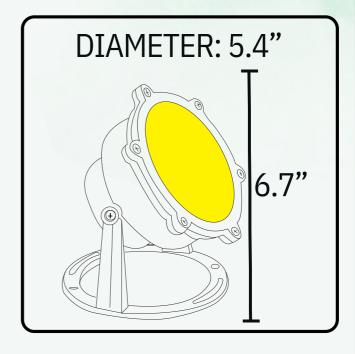

isk of electrical shock

Install all fixtures 10 feet (3.05M) or more from pool, spa or fountain.

This fixture is intended to be used only with a transformer rated maximum Of 300 watts (25 AMPS) at 15 volts.

Wiring connections must be made with UL listed wire connectors that are suitable for outdoor use.

#### INSTALLATION INSTRUCTION

Fixture(s) should be used "ONLY" with low voltage landscape power units that do not exceed 25A, 15V.

- 1. Please ensure the light cable wires input are 12v ac/dc.
- 2. Turn off power before installation.
- 3. Unscrew the screws and remove the faceplate, clamp spring and lens from the housing.
- 4. Place the lamp with the correct wattage.
- 5. Use wirenuts **WN12(sold separately)** to connect the wires to the main cable connector.
- 6. Turn on the power.