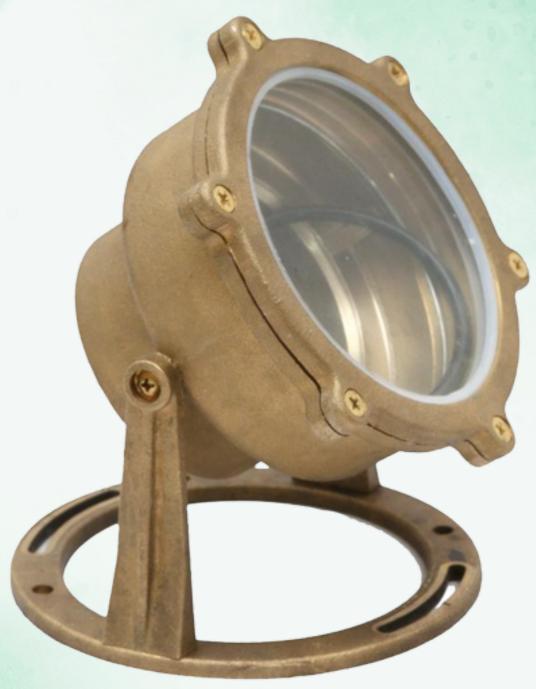

# ULBO2 INSTALLATION GUIDE

www.ABBALightingUSA.com

#### INSTALLATION INSTRUCTION

Fixture(s) should be used "ONLY" with low voltage landscape power units that do not exceed 25A, 15V.

- 1. Please ensure the light cable wires input are 12v ac/dc.
- 2. Turn off power before installation.
- 3. Unscrew the screws and remove the faceplate, clamp spring and lens from the housing.
- 4. Place the lamp with the correct wattage.
- 5. Use wirenuts **WN12(sold separately)** to connect the wires to the main cable connector.
- 6. Turn on the power.