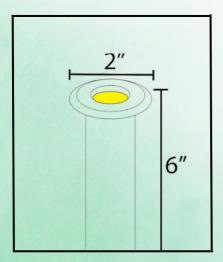

# DM52 INSTALLATION GUIDE

www.ABBALightingUSA.com

#### INSTALLATION INSTRUCTION

Fixture(s) should be used "ONLY" with low voltage landscape power units that do not exceed 25A, 15V.

The main cable from power units should be buried for less than 6 inches under the ground level.

- 1. Please ensure the light cable wires input are 12v ac/dc.
- 2. Turn off power before installation.
- 3. Attach the fixture(s) wires to the main cable connector suitable for direct burial and use waterproof wire nuts. **WN12** (Sold separately).
- 4. Put the FIXTURE into the ground. Try to make firm vertical mounting.
- 5. Turn on the power.