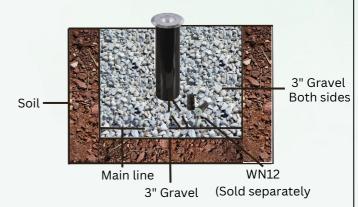

and will void warranty.



#### **CAUTION:**

fixture(s) must be installed in accordance with all local codes and ordinances.

Do not instal within 10 feet of a pool, spa or fountain

#### INSTALLATION INSTRUCTION

Fixture(s) should be used "ONLY" with low voltage landscape power units that do not exceed 25A, 15V.

The main cable from power units should be buried for less than 6 inches under the ground level.

- 1. Please ensure the light cable wires input are 12v ac/dc.
- 2. Turn off power before installation.
- 3. Attach the fixture(s) wires to the main cable connector suitable for direct burial and use waterproof wire nuts. **WN12** (Sold separately).
- 4. Put the FIXTURE into the ground. Try to make firm vertical mounting.
- 5. Turn on the power.



#### **INSTALLATION ON CONCRETE**



**INSTALLATION ON SOIL**