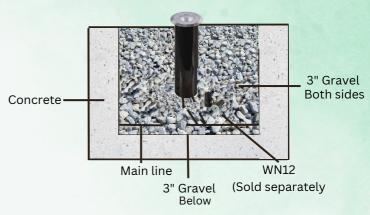

increase the risk of damage or injury and will void warranty.



#### **CAUTION:**

fixture(s) must be installed in accordance with all local codes and ordinances.

Do not instal within 10 feet of a pool, spa or fountain

#### INSTALLATION INSTRUCTION

Fixture(s) should be used "ONLY" with low voltage landscape power units that do not exceed 25A, 15V.

The main cable from power units should be buried for less than 6 inches under the ground level.

- 1. Please ensure the light cable wires input are 12v ac/dc.
- 2. Turn off power before installation.
- 3. Attach the fixture(s) wires to the main cable connector suitable for direct burial and use waterproof wire nuts. **WN12** (Sold separately).
- 4. Put the FIXTURE into the ground. Try to make firm vertical mounting.
- 5. Turn on the power.



#### **INSTALLATION ON CONCRETE**



**INSTALLATION ON SOIL**