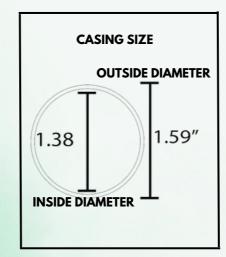

# **CAUTION:**

fixture(s) must be installed in accordance with all local codes and ordinances.

Do not instal within 10 feet of a pool, spa or fountain

#### INSTALLATION INSTRUCTION

Fixture(s) should be used "ONLY" with low voltage landscape power units that do not exceed 25A, 15V.

The main cable from power units should be buried for less than 6 inches under the ground level.

- 1. Please ensure the light cable wires input are 12v ac/dc.
- 2. Turn off power before installation.
- 3. Attach the fixture(s) wires to the main cable connector suitable for direct burial and use waterproof wire nuts. **WN12** (Sold separately).
- 4. Put the FIXTURE into the ground. Try to make firm vertical mounting.
- 5. Turn on the power.



#### **INSTALLATION ON CONCRETE**



**INSTALLATION ON SOIL**