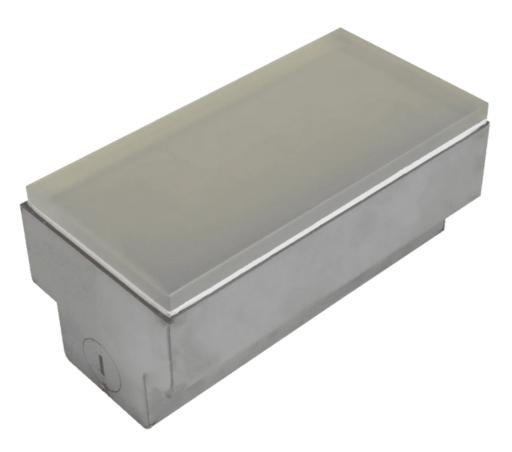

# CRG 31 RGB

## 203 x 106 w/ 44.45 Metal Box

- Please read instruction carefully before assembling and installation
- Please keep instruction as reference in the future

www.ABBAlightingUSA.com