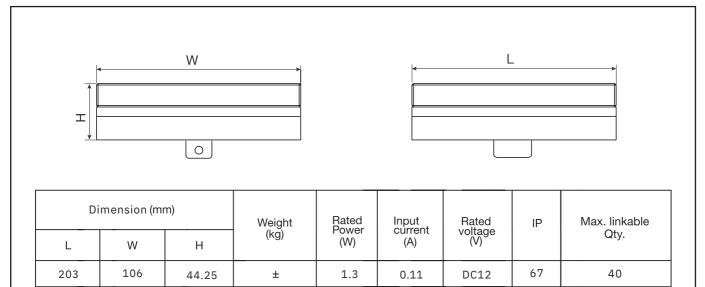

## 203 x 106 w/ 44.45 Metal Box

- Please read instruction carefully before assembling and installation
- Please keep instruction as reference in the future

www.ABBAlightingUSA.com