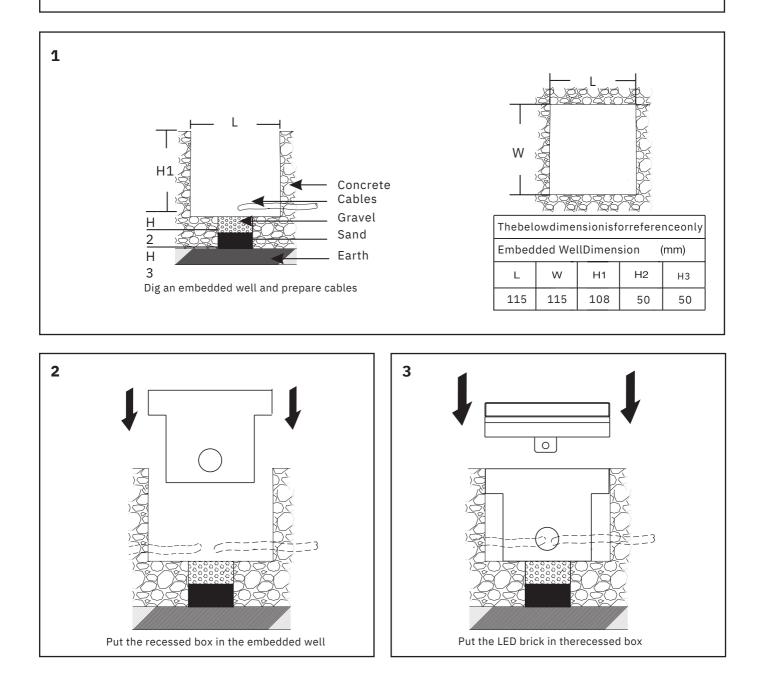

### WARNING:

- 1. The luminaire should be installed and maintained by qualified electrician and wired in accordance with the latest IEE electrical regulations or the national regulations. Terminal block not included. Installation may require advice from a qualified person.
- 2. The power must be OFF during installation and maintenance.
- 3. The external flexible cable or cord of this luminaire cannot be replaced. If the cord is damaged, the luminaire shall be destroyed.
- 4. The light source of this luminaire can not be exchanged; if the user needs to exchange the light source (e.g. the light source is at the end of its life cycle), then the completed luminaire has to be exchanged.
- 5. Installation: Recessed mounted. Outdoor use.
- 6. Make sure the products are securely installed.
- 7. The housing might become hot during or after operation.
- 8. No modification on the product is allowed.
- 9. Immersed in water for long time is forbidden.
- 10. IP66 waterproof conjunction box need to purchase separately

#### INSTRUCTION

- 1. Order all power supplies / cables / connectors separately.
- 2. Regular check and cleaning are required.

www.ABBAlightingUSA.com