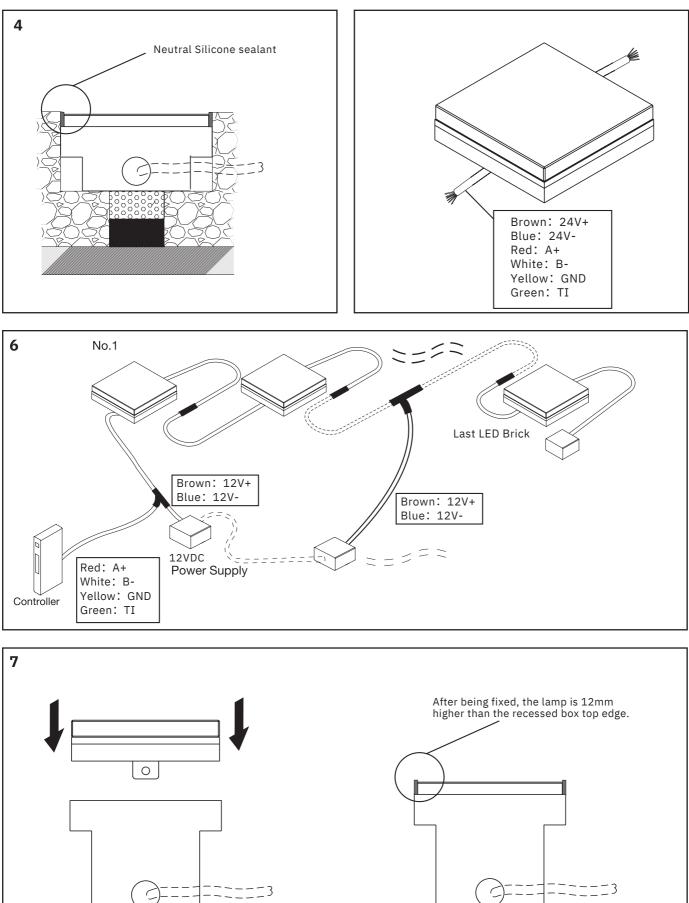

### WARNING:

- 1. The luminaire should be installed and maintained by qualified electrician and wired in accordance with the latest IEE electrical regulations or the national regulations. Terminal block not included. Installation may require advice from a qualified person.
- 2. The power must be OFF during installation and maintenance.
- 3. The external flexible cable or cord of this luminaire cannot be replaced. If the cord is damaged, the luminaire shall be destroyed.
- 4. The light source of this luminaire can not be exchanged; if the user needs to exchange the light source (e.g. the light source is at the end of its life cycle), then the completed luminaire has to be exchanged.
- 5. Installation: Recessed mounted. Outdoor use.
- 6. Make sure the products are securely installed.
- 7. The housing might become hot during or after operation.
- 8. No modification on the product is allowed.
- 9. Immersed in water for long time is forbidden.
- 10. IP66 waterproof conjunction box need to purchase separately

#### INSTRUCTION

- 1. Order all power supplies / cables / connectors separately.
- 2. Regular check and cleaning are required.

www.ABBAlightingUSA.com