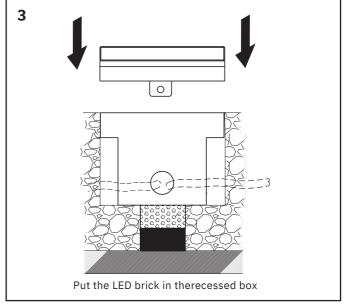

## **WARNING:**

- 1. The luminaire should be installed and maintained by qualified electrician and wired in accordance with the latest IEE electrical regulations or the national regulations. Terminal block not included. Installation may require advice from a qualified person.
- 2. The power must be OFF during installation and maintenance.
- 3. The external flexible cable or cord of this luminaire cannot be replaced. If the cord is damaged, the luminaire shall be destroyed.
- 4. The light source of this luminaire can not be exchanged; if the user needs to exchange the light source (e.g. the light source is at the end of its life cycle), then the completed luminaire has to be exchanged.
- 5. Installation: Recessed mounted. Outdoor use.
- 6. Make sure the products are securely installed.
- 7. The housing might become hot during or after operation.
- 8. No modification on the product is allowed.
- 9. Immersed in water for long time is forbidden.
- 10. IP66 waterproof conjunction box need to purchase separately