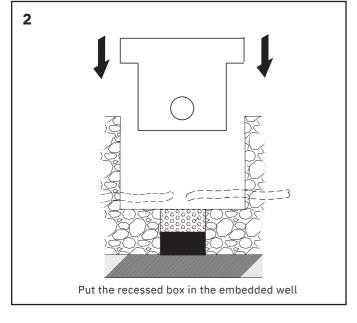

## **WARNING:**

- 1. The luminaire should be installed and maintained by qualified electrician and wired in accordance with the latest IEE electrical regulations or the national regulations. Terminal block not included. Installation may require advice from a qualified person.
- 2. The power must be OFF during installation and maintenance.
- 3. The external flexible cable or cord of this luminaire cannot be replaced. If the cord is damaged, the luminaire shall be destroyed.
- 4. The light source of this luminaire can not be exchanged; if the user needs to exchange the light source (e.g. the light source is at the end of its life cycle), then the completed luminaire has to be exchanged.
- 5. Installation: Recessed mounted. Outdoor use.
- 6. Make sure the products are securely installed.
- 7. The housing might become hot during or after operation.
- 8. No modification on the product is allowed.
- 9. Immersed in water for long time is forbidden.
- 10. IP66 waterproof conjunction box need to purchase separately