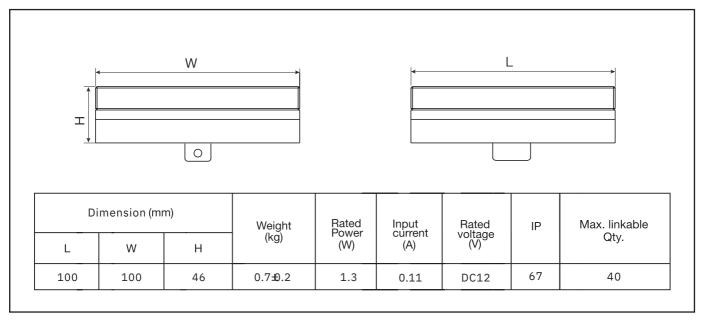

## CRG 30 RGB

100 X 100 X 46mm

- Please read instruction carefully before assembling and installation
- Please keep instruction as reference in the future