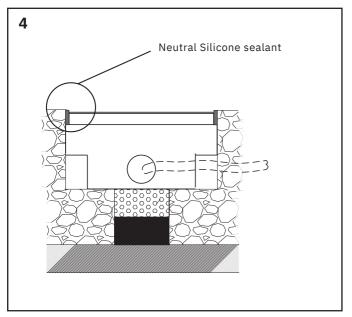

## **WARNING:**

- 1. The luminaire should be installed and maintained by qualified electrician and wired in accordance with the latest IEE electrical regulations or the national regulations. Terminal block not included. Installation may require advice from a qualified person.
- 2. The power must be OFF during installation and maintenance.
- 3. The external flexible cable or cord of this luminaire cannot be replaced. If the cord is damaged, the luminaire shall be destroyed.
- 4. The light source of this luminaire can not be exchanged; if the user needs to exchange the light source (e.g. the light source is at the end of its life cycle), then the completed luminaire has to be exchanged.
- 5. Installation: Recessed mounted. Outdoor use.
- 6. Make sure the products are securely installed.
- 7. The housing might become hot during or after operation.
- 8. No modification on the product is allowed.
- 9. Immersed in water for long time is forbidden.
- 10. IP66 waterproof conjunction box need to purchase separately