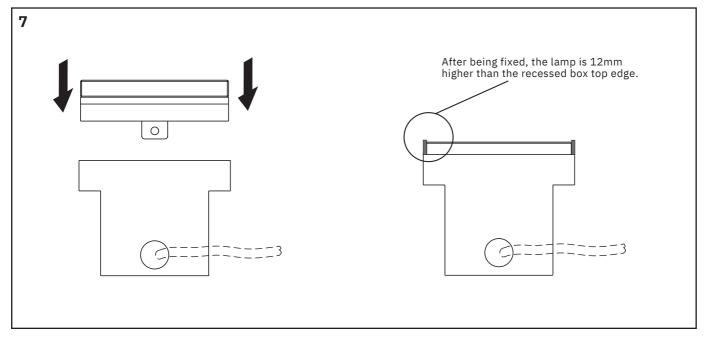

## **WARNING:**

- 1. The luminaire should be installed and maintained by qualified electrician and wired in accordance with the latest IEE electrical regulations or the national regulations. Terminal block not included. Installation may require advice from a qualified person.
- 2. The power must be OFF during installation and maintenance.
- 3. The external flexible cable or cord of this luminaire cannot be replaced. If the cord is damaged, the luminaire shall be destroyed.
- 4. The light source of this luminaire can not be exchanged; if the user needs to exchange the light source (e.g. the light source is at the end of its life cycle), then the completed luminaire has to be exchanged.
- 5. Installation: Recessed mounted. Outdoor use.
- 6. Make sure the products are securely installed.
- 7. The housing might become hot during or after operation.
- 8. No modification on the product is allowed.
- 9. Immersed in water for long time is forbidden.
- 10. IP66 waterproof conjunction box need to purchase separately