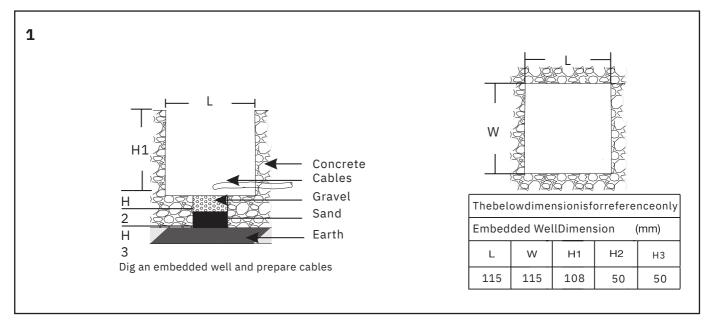

## **WARNING:**

- 1. The luminaire should be installed and maintained by qualified electrician and wired in accordance with the latest IEE electrical regulations or the national regulations. Terminal block not included. Installation may require advice from a qualified person.
- 2. The power must be OFF during installation and maintenance.
- 3. The external flexible cable or cord of this luminaire cannot be replaced. If the cord is damaged, the luminaire shall be destroyed.
- 4. The light source of this luminaire can not be exchanged; if the user needs to exchange the light source (e.g. the light source is at the end of its life cycle), then the completed luminaire has to be exchanged.
- 5. Installation: Recessed mounted. Outdoor use.
- 6. Make sure the products are securely installed.
- 7. The housing might become hot during or after operation.
- 8. No modification on the product is allowed.
- 9. Immersed in water for long time is forbidden.
- 10. IP66 waterproof conjunction box need to purchase separately