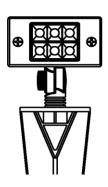

# **SPECIFICATIONS SHEET FOR THE WW-EG01**

WW-EG01 with  $15^\circ$  ,  $25^\circ$  ,  $30^\circ$  and  $60^\circ$ 

WW-EG01 with 150°

•

•

### **SPECIFICATIONS:**

Fixture: Flood Light Mode: WW-EG01 Beam Spread: 15°25° 30° 60° 150°, CLE/Frosted Glass Color Temp.: 2700K/3000K Type: Low voltage LED Operating Voltage: 9V - 16V Wattage: 2W(min) - 7W(max) Lumen Output: 160LM - 600LM