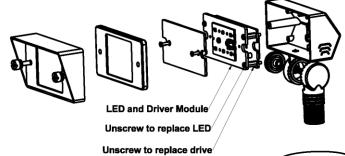

## **Function Description :**

- 1. WW-EG01 can be used as floodlight or spot light ;
- 2. Power switch from 2W-7W;
- 3. Replace optics to change beam angle ;
- 4. Easy replace light source & driver module.

#### **Module Replacement Instructions :**

Unscrew the front cover, take out the glass, loosen the screws from the aluminum plate to remove the module.