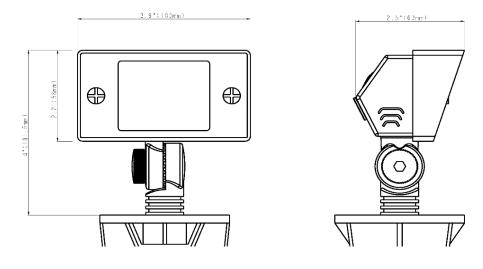

### **SPECIFICATIONS:**

Fixture: Flood Light Mode: WW-EG01 Beam Spread: 15°25° 30° 60° 150°, CLE/Frosted Glass Color Temp.: 2700K/3000K Type: Low voltage LED Operating Voltage: 9V - 16V Wattage: 2W(min) - 7W(max) Lumen Output: 160LM - 600LM