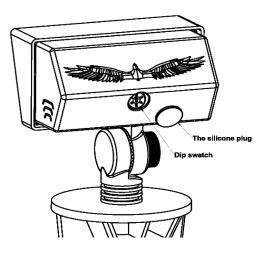

#### **Module Replacement Instructions :**

Unscrew the front cover, take out the glass, loosen the screws from the aluminum plate to remove the module.