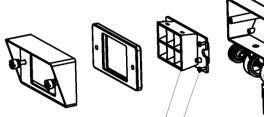

#### **Module Replacement Instructions :**

Unscrew the front cover, take out the glass, loosen the screws from the aluminum plate to remove the module.