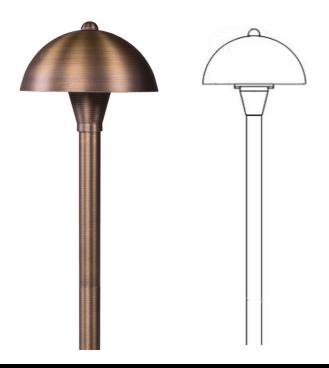

## **Product Description**

Deck Yard 3W Philips path light are professional grade integrated LED fixtures perfect for pathway lighting application.

Constructed of Brass Antique Bronze PLB08 Path Light incorporates a built in driver and uses the body as a heat sink. The design allows the LED chips to run at a cooler temperature which equates to a longer life up to 60000 hours! Feature a tall stem and modern design it is American style fixture and great for illuminating path and area lighting.

### **Specifications**

1. Construction: Brass

2. Finish: Brass Antique Bronze

3.Lead Wire: UL 72" 18AWG, SPT-1W premium tinned copper

4. Mounting: ABS Stake

5. Glass or Lens: transparent plastic

6.Light Source: G4 Bulb easy replaceble

7.Operating Voltage: 12V AC 8.Color Temperature: 3000K

9.CRI: 80+

10.Lifetime (L70): 60,000 hours

11. Powered by: Deck Yard low voltage transformer

#### **Feature and Benefits**

- 1.Brass Construction.
- 2. Powder Coated Black or Brown Brass Antique Bronze
- **3.**Frosted LED Lens for solft warm lighting,protect eyes from glare, maximum photometrics.
- 4. G4 Bulb easy replaceble
- 5. Moder design for nice illuminating and looking.
- 6. Uses body as heat sink for LED chips to run at a cooler to sure a longer life.