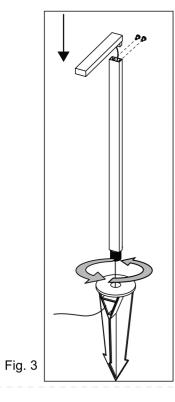

### Warranty

5 Year Warranty

Important: Read all instructions prior to installation. LED Low Voltage Landscape Light

- 1. Assemble as shown in Fig. 3.
- Loosen ground with a shovel and/ or soften soil with water, then press fixture into ground. Do not use a hammer or exert excessive force on lamp head of fixture while installing. Attach fixture to power cable (see recommended accessories). (Fig. 2)