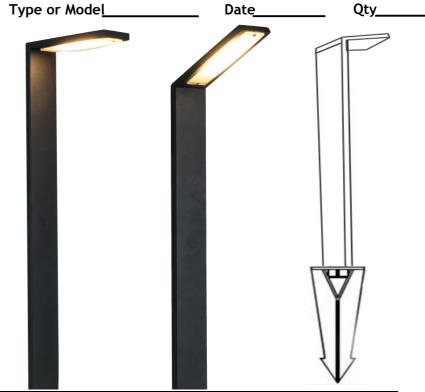

## **Product Description**

Deck Yard 3W Philips path light are professional grade integrated LED fixtures perfect for pathway lighting application.

Constructed of 304 stainless steel, CD58, CD59 Path Light incorporates a built in driver and uses the body as a heat sink. The design allows the LED chips to run at a cooler temperature which equates to a longer life up to 60000 hours! Feature a tall stem and modern design it is American style fixture and great for illuminating path and area lighting.

# **Specifications**

- 1.Construction: 304 stainless steel
- 2. Finish: Brown and Black and Stainless steel finish
- 3.Lead Wire: UL 72" 18AWG, SPT-1W
  - premium tinned copper
- 4. Mounting: ABS Stake
- 5. Glass or Lens: transparent plastic
- 6.Light Source: With 3W Integrated Philips® LED
- 7.Operating Voltage: 12V AC
- 8.Color Temperature: 3000K
- 9.CRI: 80+
- 10.Lifetime (L70): 60,000 hours
- 11. Powered by: Deck Yard low voltage transformer

### **Feature and Benefits**

- 1.304 stainless steel Construction.
- 2. Powder Coated Black or Brown.
- **3.**Frosted LED Lens for solft warm lighting, protect eyes from glare, maximum photometrics.
- 4. With Integrated LED of Philips for best lighting effect.
- 5. Moder design for nice illuminating and looking.
- 6. Uses body as heat sink for LED chips to run at a cooler to sure a longer life .